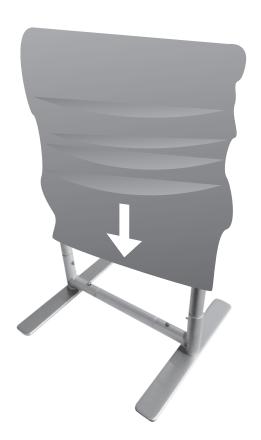

#### Step 3

Matching numbers, connect the Top Horizontal Bar with corners (1) to the tops of the Side Vertical Bars, pressing the push buttons.