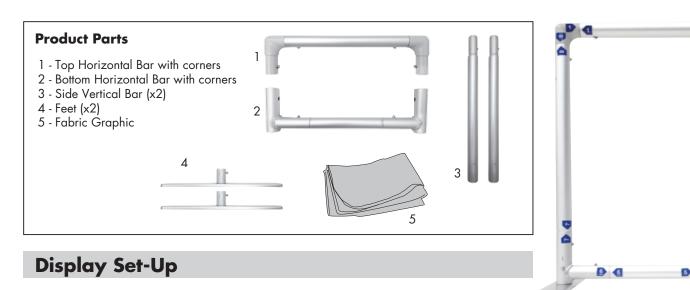

# **Eurofit Mini Display**

## Step 1

Connect the feet (4) to the bottom horizontal bar with corners (2), on the end closer to the bar, pressing push buttons.

#### Step 2

Matching numbers, connect the Side Vertical Bars (3), pressing the push buttons.

#### Step 3

Matching numbers, connect the Top Horizontal Bar with corners (1) to the tops of the Side Vertical Bars, pressing the push buttons.